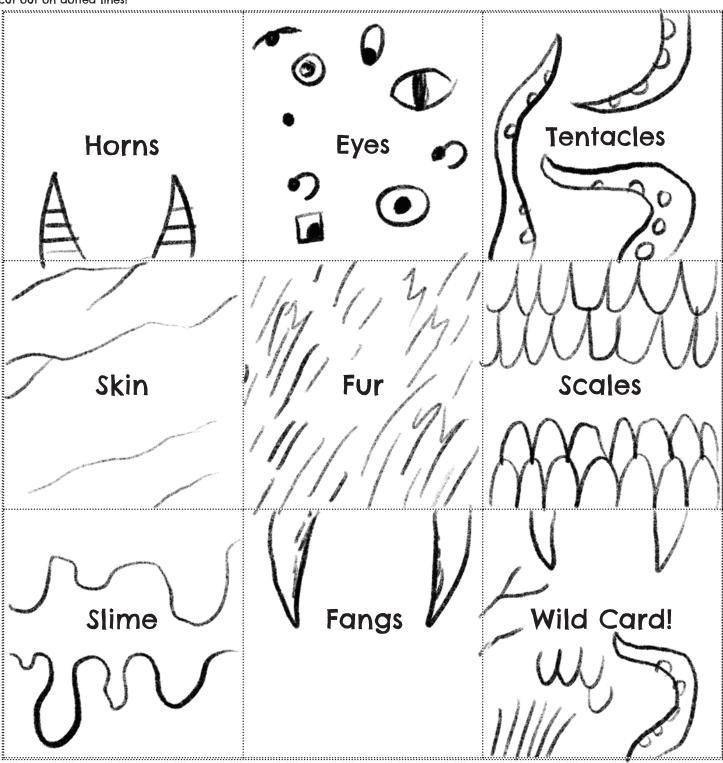

## Mostly Monsterly Monster Maker

You'll need a pencil, paper, one or two dice and these cards to make YOUR monster.

| 1. HEAD        | SHAPE? Pick a SHAPE card  COVERED WITH? Pick a COVER card  ROLL A DIE for the number of the: Eyes Ears Nose Mouth |
|----------------|-------------------------------------------------------------------------------------------------------------------|
| 2. BODY        | SHAPE? Pick a SHAPE card  COVERED WITH? Pick a COVER card  ROLL A DIE For number of: Arms Hands Fingers           |
| 3. LEGS & FEET | SHAPE? Pick a SHAPE card  COVERED WITH? Pick a COVER card  ROLL A DIE For number of: Legs Feet Toes               |

## **COVERING CARDS**

cut out on dotted lines!