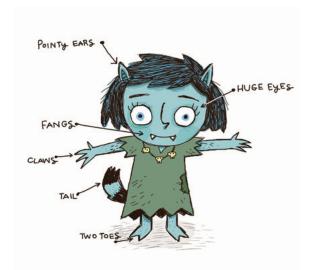

## Mostly Monsterly Monster Maker

You'll need a pencil, paper, one or two dice and these cards to make YOUR monster.

| 1. HEAD        | SHAPE? Pick a SHAPE card  COVERED WITH? Pick a COVER card  ROLL A DIE for the number of the: Eyes Ears Nose Mouth |
|----------------|-------------------------------------------------------------------------------------------------------------------|
| 2. BODY        | SHAPE? Pick a SHAPE card  COVERED WITH? Pick a COVER card  ROLL A DIE For number of: Arms Hands Fingers           |
| 3. LEGS & FEET | SHAPE? Pick a SHAPE card  COVERED WITH? Pick a COVER card  ROLL A DIE For number of: Legs Feet Toes               |