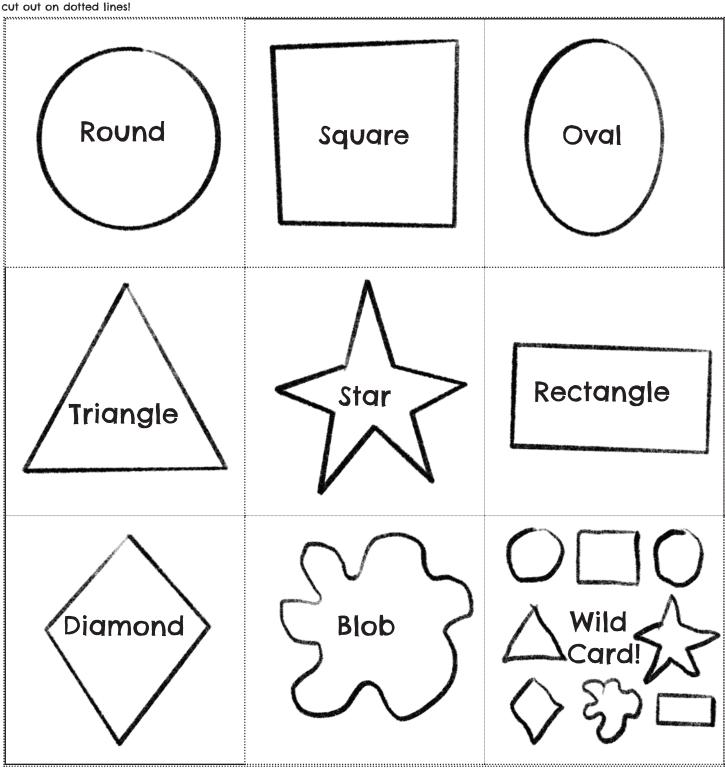

## Mostly Monsterly Monster Maker

You'll need a pencil, paper, one or two dice and these cards to make YOUR monster.

| 1. HEAD        | SHAPE? Pick a SHAPE card  COVERED WITH? Pick a COVER card  ROLL A DIE for the number of the: Eyes Ears Nose Mouth |
|----------------|-------------------------------------------------------------------------------------------------------------------|
| 2. BODY        | SHAPE? Pick a SHAPE card  COVERED WITH? Pick a COVER card  ROLL A DIE For number of: Arms Hands Fingers           |
| 3. LEGS & FEET | SHAPE? Pick a SHAPE card  COVERED WITH? Pick a COVER card  ROLL A DIE For number of: Legs Feet Toes               |

## SHAPE CARDS